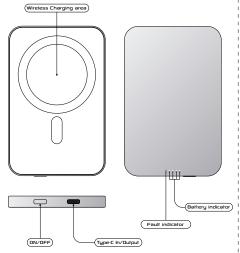

### Charging the device

- 1. Connecting the Type-C interface of the Magnetic wireless Power Bank to the power adapter
- 2.The Battery indicator glow white in charging mode
- ⚠ For a better charging experience, please use a power adapter above 20W

#### Specifications

Model No.: L-WP-05A5

5000mAh/3.85V/19.25Wh Capacity: Type-C Input: 5V3A,9V2.2A,12V1.67A

Type-C Output: 5V3A,9V2.2A,12V1.67A

Wireless Output: 5W, 7.5W, 10W, 15W

≤3-6mm Transmission distance: Charging efficiency: ≥70%