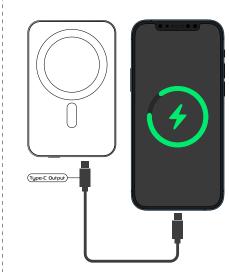

# Wireless Charging the phone

put the device on the middle of the phone back, it can be adsorbed automatically and charging the phone at the

## Wired Charging the phone

Use the charging cable to connect the magnetic wireless power bank and your phone