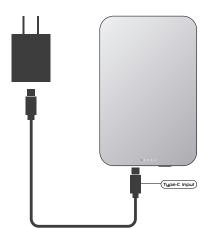

### Charging the device

- 1. Connecting the Type-C interface of the Magnetic wireless Power Bank to the power adapter
- 2.The Battery indicator glow white in charging mode
- ⚠ For a better charging experience, please use a power adapter above 20W